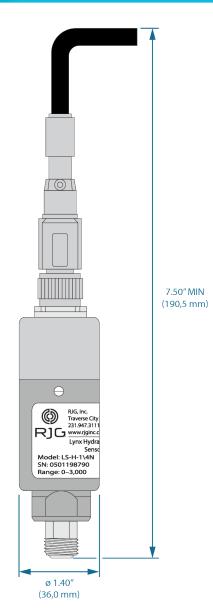

ack pressure data.

### **TECHNICAL SPECIFICATIONS**

#### **MEASUREMENTS AND ACCURACY**

| LS-ł | J 1// | r 2V |
|------|-------|------|
| L3-1 | 1-1/5 | 1-3r |

LS-H-1/4NPT-5K

3,000 PSI F.S. 5,000 PSI F.S.

Over-Pressure Safe 150% of F.S.

140° F (60° C) MAX

1/4" NPT Thread Type

1% Full Scale Accuracy

The LS-H-1/4NPT-3K/5K provides a 1/4" BSPT male adapter to 1/4" NPT female fitting for installation on the hydraulic system of injection molding machines, along with a single Lynx connection for eDART or CoPilot system interfacing.

#### CONNECTIONS

| Hydraulic                  | 1/4" BSPT Male to 1/4" NPT<br>Female |
|----------------------------|--------------------------------------|
| eDART or<br>CoPilot System | Lynx Four-Pin Female                 |

#### **PRODUCT DIMENSIONS**



#### **COMPATIBLE CABLES**

| CE-LX5 &   | 12, 40, 79, 158, 236, 472"   |
|------------|------------------------------|
| CE-LX5-F90 | (0,3, 1,0, 2,0, 4,0, 12,0 m) |
| ~ <b></b>  |                              |

| 04.51 |  |
|-------|--|
|       |  |
|       |  |
|       |  |
|       |  |
|       |  |

#### CABLE ORDERING LENGTH

## INSTALLATION