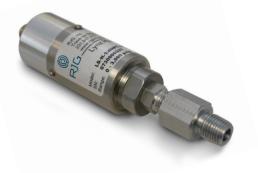

### LS-H-1/4NPT-3K/5K

The Lynx<sup>™</sup> 3,000/5,000 psi Hydraulic Pressure Sensor LS-H-1/4NPT-3K/5K is installed on the hydraulic system of injection molding machines in order to provide the eDART<sup>®</sup> or CoPilot<sup>®</sup> System with injection and back pressure data.

1% Full Scale Accuracy

The LS-H-1/4NPT-3K/5K provides a 1/4" BSPT male adapter to 1/4" NPT female fitting for installation on the hydraulic system of injection molding machines, along with a single Lynx connection for eDART or CoPilot system interfacing.