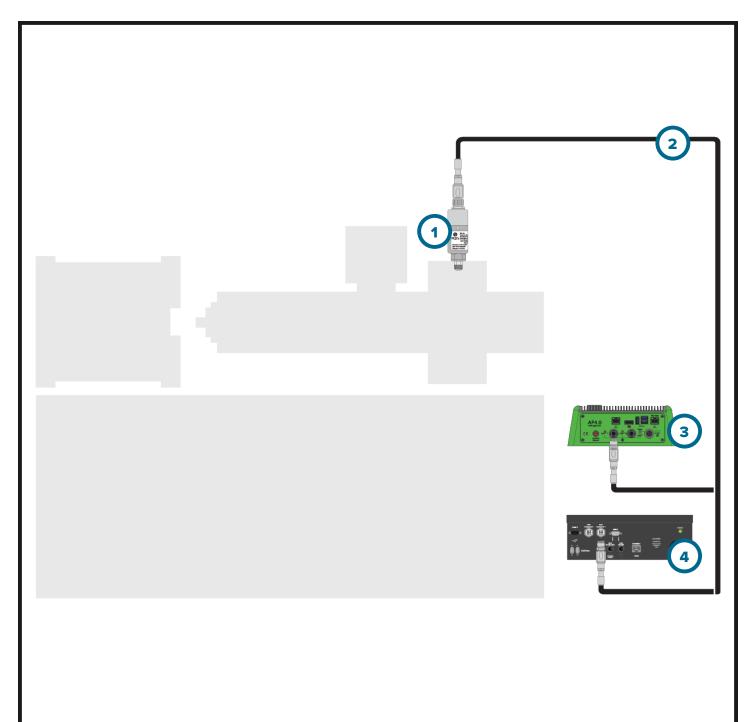

le adapter to 1/4" NPT female fitting for installation on the hydraulic system of injection molding machines, along with a single Lynx connection for eDART or CoPilot system interfacing.

#### CONNECTIONS

| Hydraulic                  | 1/4" BSPT Male to 1/4" NPT<br>Female |
|----------------------------|--------------------------------------|
| eDART or<br>CoPilot System | Lynx Four-Pin Female                 |

#### **PRODUCT DIMENSIONS**



#### **COMPATIBLE CABLES**

| CE-LX5 &   | 12, 40, 79, 158, 236, 472"   |
|------------|------------------------------|
| CE-LX5-F90 | (0,3, 1,0, 2,0, 4,0, 12,0 m) |
| ~ <b></b>  |                              |

| 04.51 |  |
|-------|--|
|       |  |
|       |  |
|       |  |
|       |  |
|       |  |

#### CABLE ORDERING LENGTH

## INSTALLATION