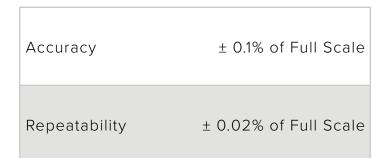

rev2\_08.29.2023

**PRODUCT DIMENSIONS** 

# () RJG.

#### LYNX<sup>™</sup> 50-INCH STROKE/VELOCITY SENSOR

LE-R-50-REVB



The LE-R-50-REVB is a molding machine-mountable linear position/velocity sensor designed for use with the eDART® and CoPilot® systems. The stroke-velocity sensor can be used to monitor standard screw position and speed on most injection molding machines.

### **TECHNICAL SPECIFICATIONS**









#### INSTALLATION

Refer to product manual for all dimensions—available for download online at www.rjginc.com.

4

## 1

Machine Injection Unit

- 3 Injection Cylinder
- Injection Unit Sled
- LE-R-50 Stroke/Velocity Sensor