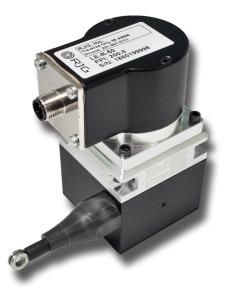

#### LYNX<sup>™</sup> 50-INCH STROKE/VELOCITY SENSOR

LE-R-50-REVB

The LE-R-50-REVB is a molding machine-mountable linear position/velocity sensor designed for use with the eDART® and CoPilot® systems. The stroke-velocity sensor can be used to monitor standard screw position and speed on most injection molding machines.