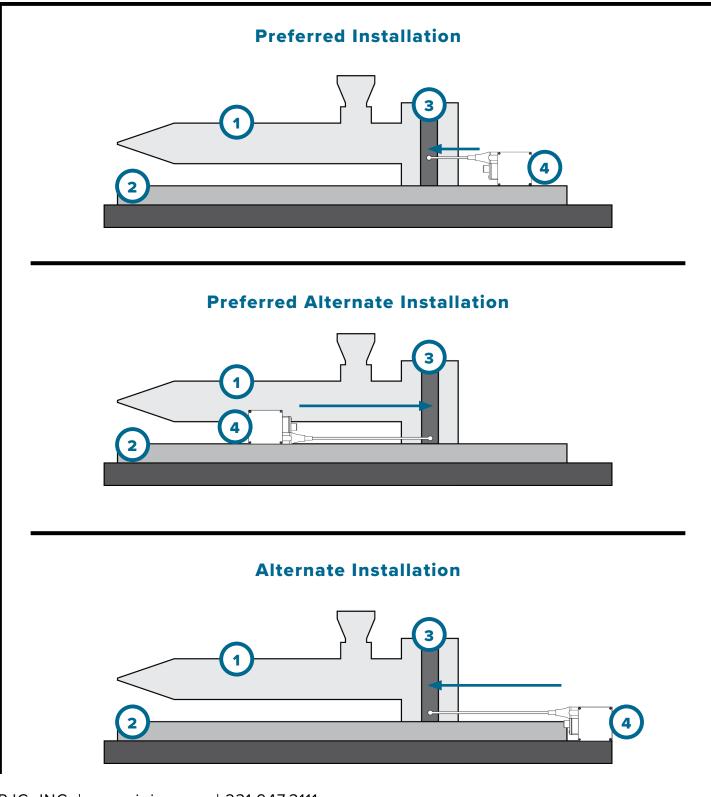

## 1

Machine Injection Unit

- 3 Injection Cylinder
- Injection Unit Sled
- LE-R-50 Stroke/Velocity Sensor