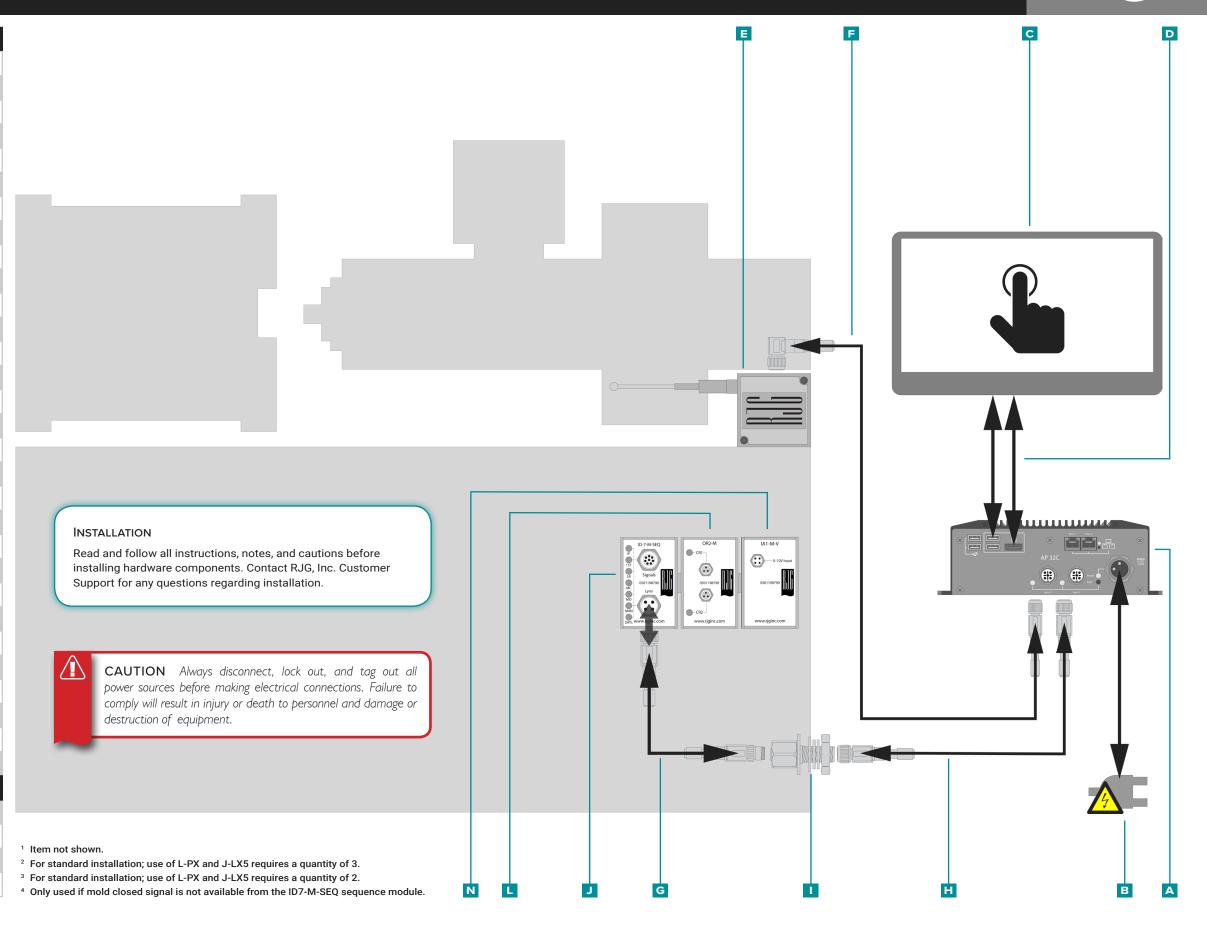

## **CoPilot™ Hardware Installation Quick Start Guide—Electric Machines**

| STA | NDARD EQUIPMENT                  | QTY                     |
|-----|----------------------------------|-------------------------|
| A   | AP 32C                           | 1                       |
|     | Application Processor            |                         |
| В   | PS-AP50W-12V                     | 1                       |
|     | AP 32C Power Supply/Cable        |                         |
| С   | Touch Screen                     | 1                       |
|     |                                  |                         |
| D   | Touch Screen Cables              | 2                       |
|     | One HDMI, One USB                |                         |
| E   | LE-R-50                          | 1                       |
|     | Lynx 50" Stroke/Velocity Encoder |                         |
| F   | CE-LX5-4M-F90                    | 1 <sup>3</sup>          |
|     | Lynx Four-Meter 90°Cable         |                         |
| G   | CE-LX5-2M                        | 1 <sup>2</sup>          |
|     | Lynx Two-Meter Cable             |                         |
| Н   | CE-LX5-4M                        | 1 <sup>3</sup>          |
|     | Lynx Four-Meter Cable            |                         |
| 1   | J-LX1                            | 1                       |
|     | Lynx Single Feed-Through         |                         |
| J   | ID7-M-SEQ                        | 1                       |
|     | Lynx Sequence Module             |                         |
| K   | C-ID7-M-3M                       | <b>1</b> <sup>1</sup>   |
|     | Shielded Cable for ID7-M-SEQ     |                         |
| L   | OR2-M                            | 1                       |
|     | Lynx Relay Module                |                         |
| M   | C-OR2-M-3M                       | <b>2</b> <sup>1</sup>   |
|     | Shielded Cables for OR2-M        |                         |
| N   | IA1-M-V                          | 1                       |
|     | Lynx Analog Input Module         |                         |
| 0   | C-IA1-M-3M                       | 1 <sup>1</sup>          |
|     | Shielded Cable for IA1-M-V       |                         |
| ОРТ | IONAL EQUIPMENT                  | QTY                     |
| P   | J-LX5                            | <b>1</b> <sup>1,4</sup> |
|     | Lynx Five-Port Junction Box      |                         |
| Q   | L-PX                             | 11,4                    |
|     | Lynx Proximity Switch            |                         |
|     |                                  |                         |