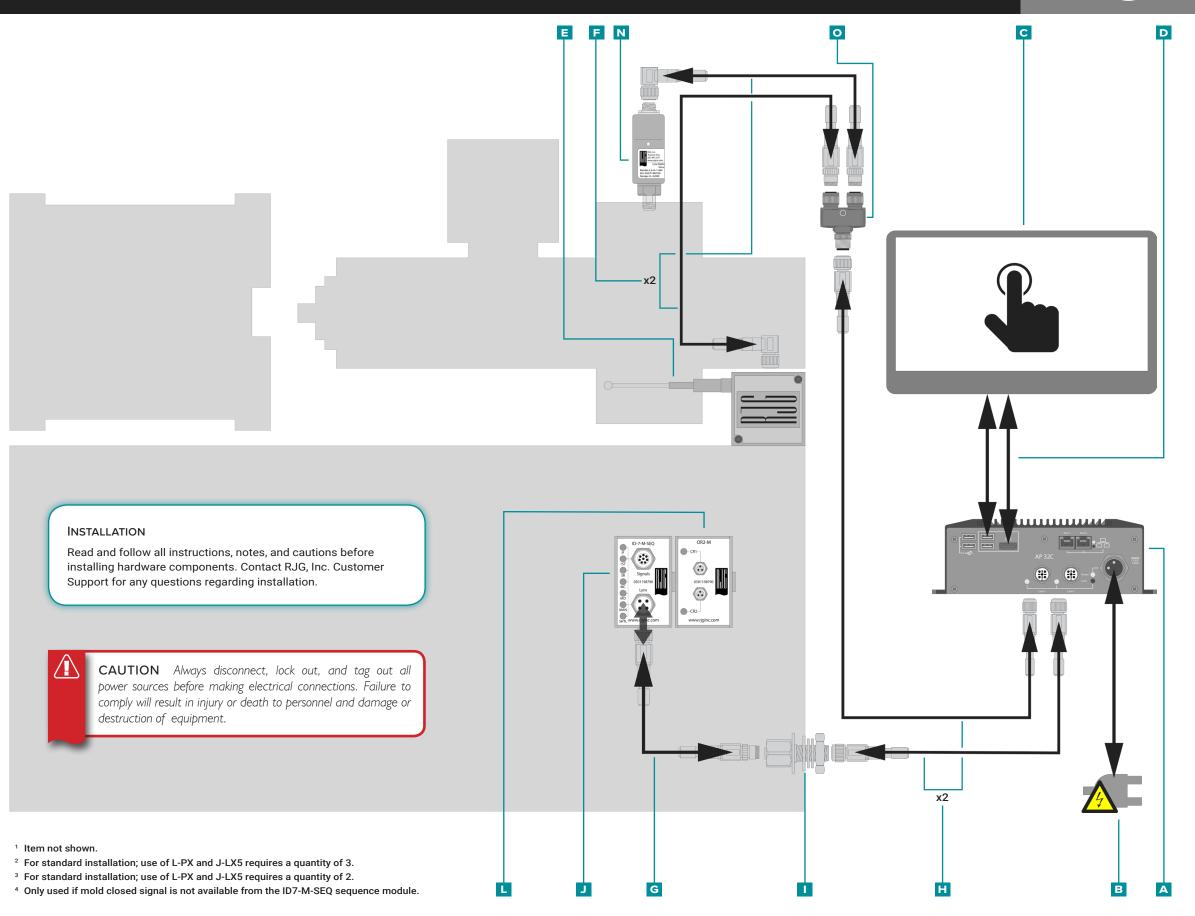

## **CoPilot™ Hardware Installation Quick Start Guide—Hydraulic Machines**

| STA | NDARD EQUIPMENT                  | QTY                     |
|-----|----------------------------------|-------------------------|
| A   | AP 32C                           | 1                       |
|     | Application Processor            |                         |
| В   | PS-AP50W-12V                     | 1                       |
|     | AP 32C Power Supply/Cable        | ,                       |
| С   | Touch Screen                     | 1                       |
|     |                                  |                         |
| D   | Touch Screen Cables              | 2                       |
|     | One HDMI, One USB                |                         |
| E   | LE-R-50                          | 1                       |
|     | Lynx 50" Stroke/Velocity Encoder |                         |
| F   | CE-LX5-4M-F90                    | <b>2</b> <sup>3</sup>   |
|     | Lynx Four-Meter 90°Cable         |                         |
| G   | CE-LX5-2M                        | 12                      |
|     | Lynx Two-Meter Cable             |                         |
| Н   | CE-LX5-4M                        | <b>2</b> <sup>3</sup>   |
|     | Lynx Four-Meter Cable            |                         |
| 1   | J-LX1                            | 1                       |
|     | Lynx Single Feed-Through         |                         |
| J   | ID7-M-SEQ                        | 1                       |
|     | Lynx Sequence Module             |                         |
| K   | C-ID7-M-3M                       | <b>1</b> <sup>1</sup>   |
|     | Shielded Cable for ID7-M-SEQ     |                         |
| L   | OR2-M                            | 1                       |
|     | Lynx Relay Module                |                         |
| M   | C-OR2-M-3M                       | <b>2</b> <sup>1</sup>   |
|     | Shielded Cables for OR2-M        |                         |
| N   | LS-H-1/4NPT-3K                   | 1                       |
|     | Lynx 3000# Hydraulic Sensor      |                         |
| 0   | J-LX2-CE                         | 1                       |
|     | Lynx Two-Port Junction           |                         |
| ОРТ | IONAL EQUIPMENT                  | QTY                     |
| P   | J-LX5                            | <b>1</b> <sup>1,4</sup> |
|     | Lynx Five-Port Junction Box      |                         |
| Q   | L-PX                             | <b>1</b> <sup>1,4</sup> |
|     | Lynx Proximity Switch            |                         |
|     |                                  |                         |